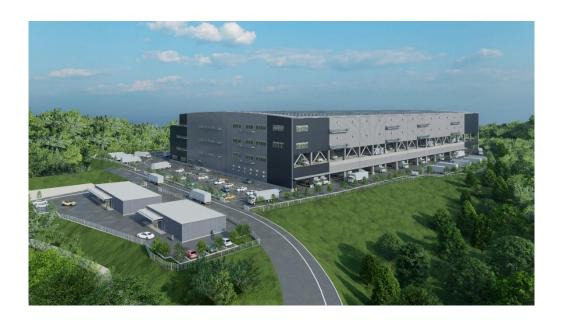

## Notice Concerning the commencement of development of a new logistics facility by IAL's sponsors

ITOCHU Advance Logistics Investment Corporation ("IAL") hereby announces that its sponsors {ITOCHU Corporation and ITOCHU Property Development, Ltd. ("IPD")} have jointly commenced development of a following new logistics facility "i Missions Park Kuwana", according to a press release from ITOCHU Corporation and IPD.

| Property name              | i Missions Park Kuwana            |
|----------------------------|-----------------------------------|
| Location                   | Tado-cho, Kuwana City, Mie, Japan |
| Site area                  | 67,873.24 m²(planned)             |
| Total floor area           | 90,378.25 m²(planned)             |
| Groundbreaking             | April 2022 (planned)              |
| Completion of construction | May 2023 (planned)                |

<sup>&</sup>lt;i Missions Park Kuwana>

Please refer to the following website for more information (Japanese only)

 $\underline{https://www.itochu.co.jp/ja/news/press/2021/210128.html}$ 

 $\underline{https://ipd.co.jp/info/news\_files/304\_tmp\_374.pdf}$